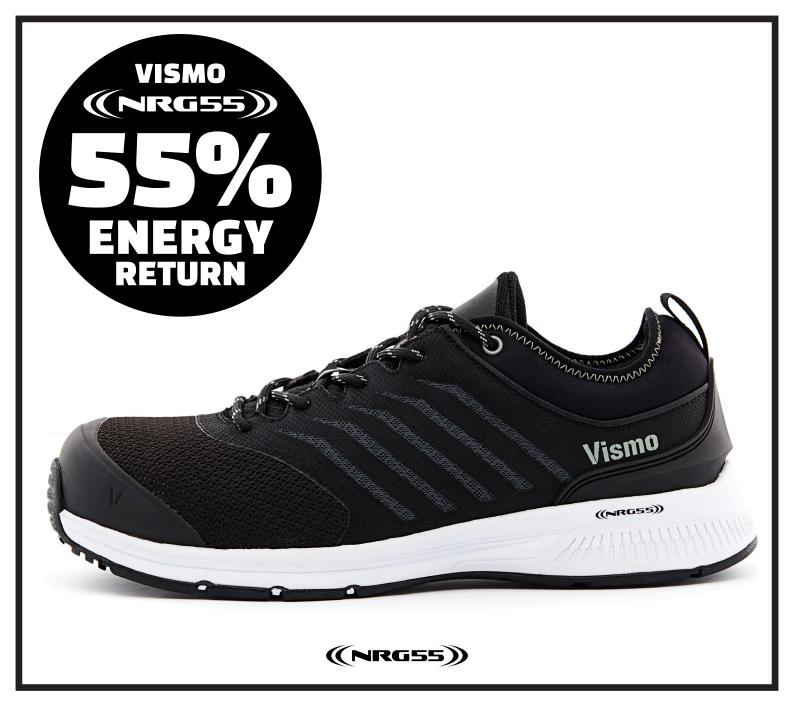

## (NRG55))

NRG55 utilizes the energy from every step you take and returns 55% positive energy. More energy return means less wasted energy and more energy left in your tank and less fatigue in your body

- · Upper in breathable textile material
- Moisture transporting inner lining
- · Removable insole
- **NRG55** midsole, 55% energy return to the user and incredible shock absorbing
- · Neoprene ankle support
- TPU heel support
- · Safety Toecap in aluminium
- Toe bumper
- Soft plate
- Anti-slip rubber outsole
- Antistatic
- · Oilresistant outsole
- ESD approved