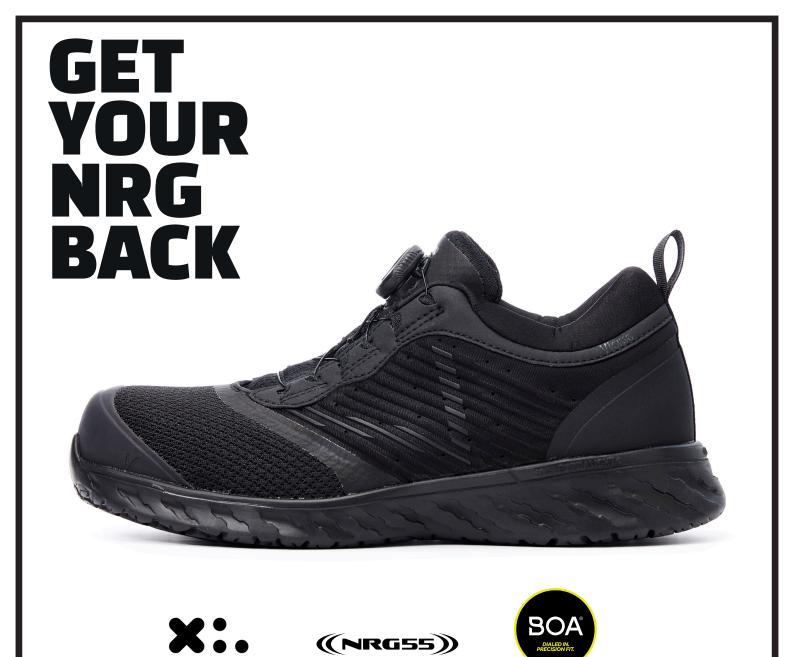

## ((NRG55))

NRG55 utilizes the energy from every step you take and returns 55% positive energy. More energy return means less wasted energy and more energy left in your tank and less fatigue in your body

- Upper in breathable Airmesh textile
- Moisture transporting inner lining
- Removable PU insole
- NRG55 midsole, 55% energy return to the user and incredible shock absorbing
- Neoprene ankle support
- BOA® Fit System
- Safety Toecap in composite
- Toe bumper
- Soft plate
- ExtraLight® anti-slip EVA-outsole. Extremley light
- Metalfree
- Antistatic
- ESD approved
- Oilresistant outsole