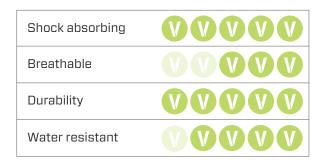

- Upper in Scratch leather
- Moisture transporting inner lining
- Removable PU insole
- **NRG55** midsole, 55% energy return to the user and incredible shock absorbing
- BOA® Fit System
- · Safety Toecap in composite
- · Toe bumper, full
- · Soft plate
- Wide fitt
- Metalfree
- Antistatic
- ESD approved
- · Oilresistant outsole
- Anti-slip rubber outsole