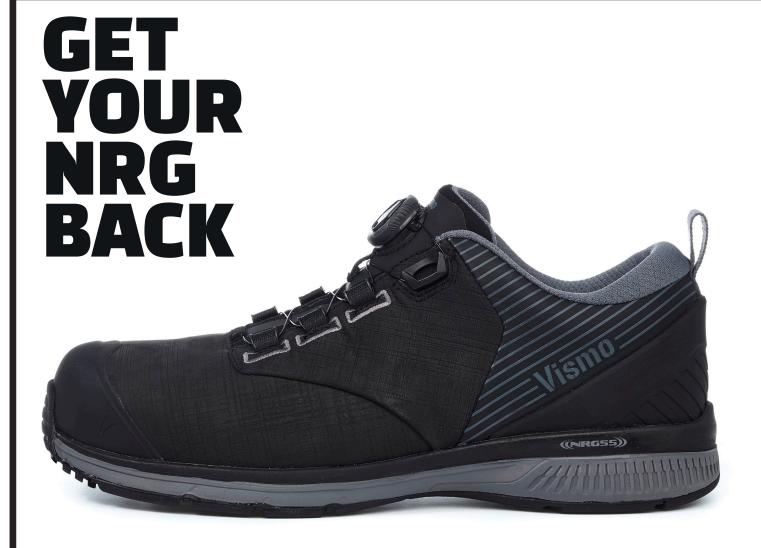

## Art. EB59B

EN ISO 20345 S3 ESD SRC EU 40 - 48 | US: 7 - 14 | UK: 6.5 - 14.0

NRG55 utilizes the energy from every step you take and returns 55% positive energy. More energy return means less wasted energy and more energy left in your tank and less fatigue in your body

- Upper in Scratch leather
- Moisture transporting inner lining
- Removable PU insole
- **NRG55** midsole, 55% energy return to the user and incredible shock absorbing
- BOA® Fit System
- · Safety Toecap in composite
- · Toe bumper, full
- · Soft plate
- Wide fitt
- Metalfree
- Antistatic
- ESD approved
- · Oilresistant outsole
- Anti-slip rubber outsole