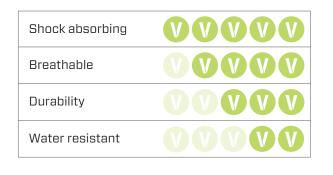

- Upper in mesh material
- Moisture transporting inner lining

Vismo

- Removable insole
- NRG55 midsole, 55% energy return to the user and incredible shock absorbing
- eTPU midsole
- Safety Toecap in aluminium
- Toe bumper
- Soft plate
- Anti-slip rubber outsole
- Antistatic
- Oilresistant outsole
- ESD approved