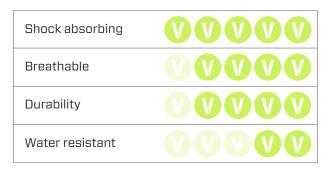

- Upper in breathable textile material
- Moisture transporting inner lining
- Removable insole
- **NRG55** midsole, 55% energy return to the user and incredible shock absorbing
- Neoprene ankle support
- **BOA**® Fit System
- TPU heel support
- Safety Toecap in aluminium
- Toe bumper
- Soft plate

•

- Anti-slip rubber outsole
- Antistatic
- Oilresistant outsole
- ESD approved