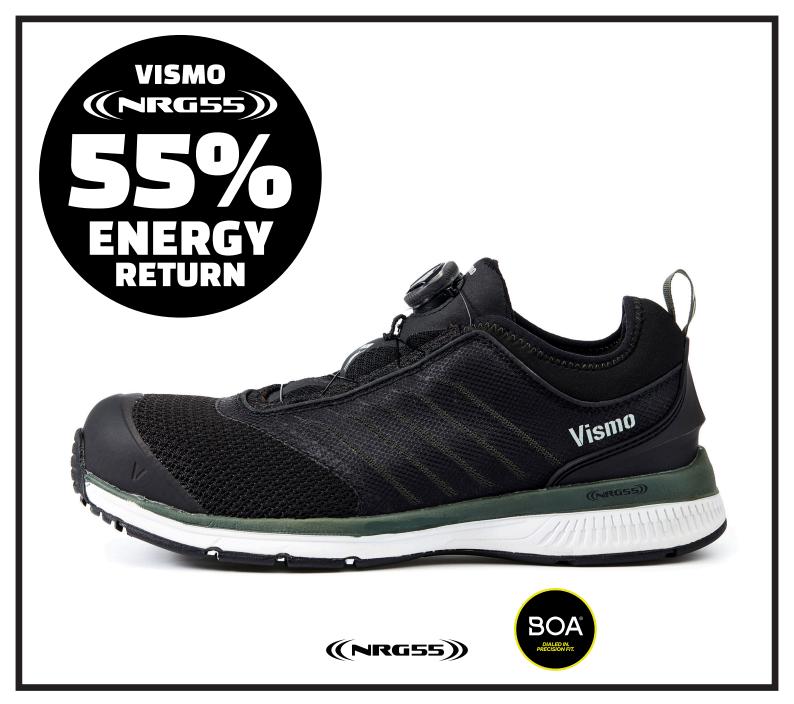

## art. EB22B

EN ISO 20345 S1 P ESD SRC EU 36 - 48 | US: 5.5 - 15 | UK: 3.5 - 14.5

## ((NRG55))

NRG55 utilizes the energy from every step you take and returns 55% positive energy. More energy return means less wasted energy and more energy left in your tank and less fatigue in your body

- Upper in breathable textile material
- Moisture transporting inner lining
- Removable insole
- **NRG55** midsole, 55% energy return to the user and incredible shock absorbing
- Neoprene ankle support
- **BOA**® Fit System
- TPU heel support
- Safety Toecap in aluminium
- Toe bumper
- Soft plate