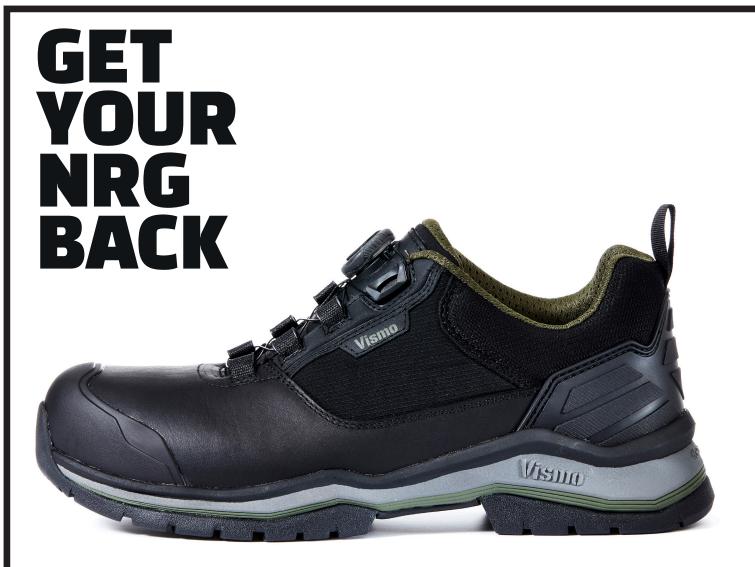

NRG55 utilizes the energy from every step you take and returns 55% positive energy. More energy return means less wasted energy and more energy left in your tank and less fatigue in your body

- Upper in black leather
- · Moisture transporting inner lining
- Removable PU insole
- **NRG55** midsole, 55% energy return to the user and incredible shock absorbing
- BOA® Fit System
- · Safety Toecap in aluminium
- · Toe bumper, full
- · Soft plate
- · Wide fitt
- · Ladder grip
- Antistatic
- ESD approved
- Oilresistant outsole
- Anti-slip rubber outsole