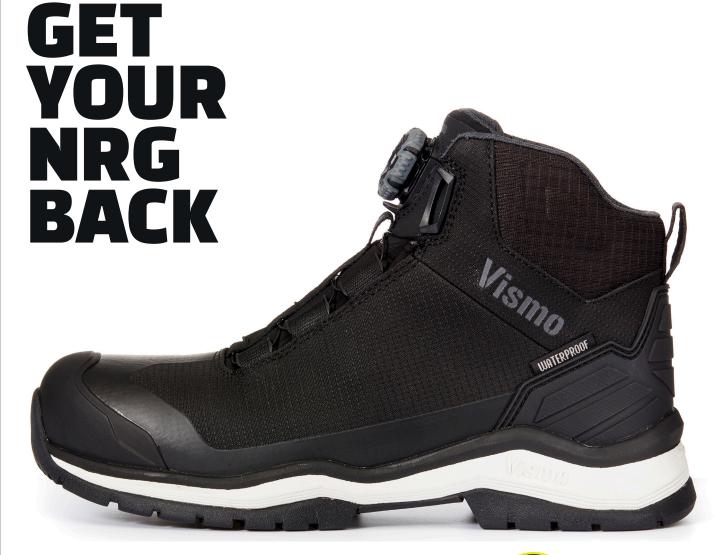

- Upper in PU coated leather
- Moisture transporting inner lining
- Waterproof membrane
- **NRG55** midsole, 55% energy return to the user and incredible shock absorbing
  - BOA® Fit System
- · Safety Toecap in aluminium
- Toe bumper, full
- · Soft plate
- · Wide fitt
- · Ladder grip
- Antistatic
- ESD approved
- Oilresistant outsole
- Anti-slip rubber outsole